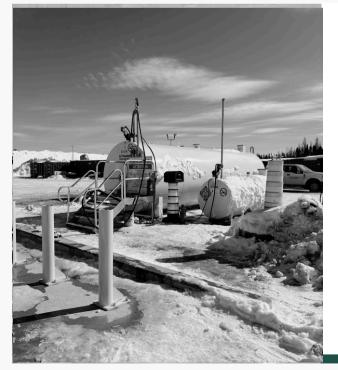

Design, fabrication, and installation of multiple ladder platforms on a concrete silo, ensuring secure and efficient access for maintenance operations.

Project management and full coordination of the work for the implementation of new loading bays, ensuring compliance with technical requirements and deadlines.